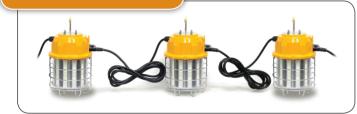

# **Temporary String Lighting**

- · Heavy Duty SJTW Cord
- Molded Lamp Holders
- UL Listed
- Meets NEC Requirements
- Meets OSHA Requirements
- · Quick and Easy to Install
- · Easy to Open Plastic Guards
- · Replacement Guards also available

#### **Electrical Properties**

Temperature Rating: -40°C to +60°C

100W

1**200**0 UMEN

- Nominal Operating Voltage: 125 VAC
- Lamp Type: A-23 Recommended 150W (max)

In U.S. 1-800-945-5542 · In Canada 877-611-5122 WWW.PRIORITYWIRE.COM