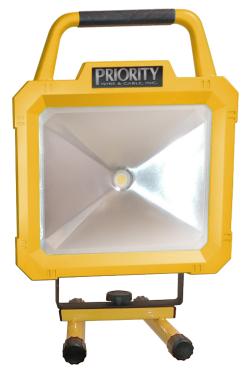

### **Portable Work Light**

- Durable, long-lasting integrated LED bulb
- · Cool to the touch housing
- · ON/OFF switch is sealed
- 5 foot cord with grounded plug

- Output rating: 41watt
- Voltage rating: 120v, 60Hz